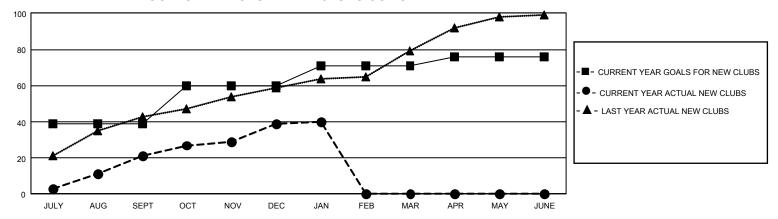

## GMT Constitutional Area 6, Group C

REPORT DOES NOT INCLUDE CLUBS IN UNDISTRICTED AREAS.

| Clubs                 |               |           |               | Members               |                           |                         |                                                    |
|-----------------------|---------------|-----------|---------------|-----------------------|---------------------------|-------------------------|----------------------------------------------------|
| RESULTS FOR 2022-2023 |               |           |               | RESULTS FOR 2022-2023 |                           |                         |                                                    |
| QUARTER               | NEW CLUB GOAL | NEW CLUBS | DROPPED CLUBS | QUARTER N             | MEMBER GROWTH NET<br>GOAL | MEMBER GROWTH<br>ACTUAL | DROPPED MEMBERS<br>ACTUAL (including<br>transfers) |
| JULY/AUG/SEPT         | 117           | 21        | 1             | JULY/AUG/SEP          | T 209                     | 1,043                   | 555                                                |
| OCT/NOV/DEC           | 63            | 18        | 12            | OCT/NOV/DEC           | 173                       | 859                     | 561                                                |
| JAN/FEB/MAR           | 33            | 1         | 1             | JAN/FEB/MAR           | 139                       | 252                     | 90                                                 |
| APR/MAY/JUNE          | 15            | 0         | 0             | APR/MAY/JUNE          | 53                        | 0                       | 0                                                  |

## GOALS AND ACTUAL NEW CLUBS CUMULATIVE