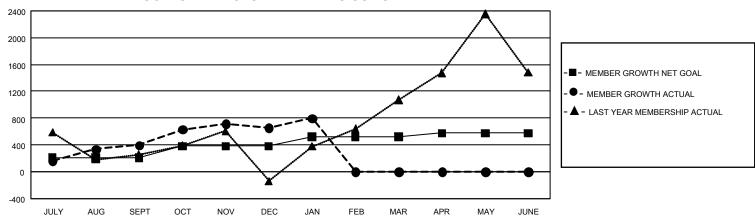

## GMT Constitutional Area 6, Group C

REPORT DOES NOT INCLUDE CLUBS IN UNDISTRICTED AREAS.

| Clubs                 |               |           |               | Members               |                           |                         |                                                    |
|-----------------------|---------------|-----------|---------------|-----------------------|---------------------------|-------------------------|----------------------------------------------------|
| RESULTS FOR 2022-2023 |               |           |               | RESULTS FOR 2022-2023 |                           |                         |                                                    |
| QUARTER               | NEW CLUB GOAL | NEW CLUBS | DROPPED CLUBS | QUARTER N             | MEMBER GROWTH NET<br>GOAL | MEMBER GROWTH<br>ACTUAL | DROPPED MEMBERS<br>ACTUAL (including<br>transfers) |
| JULY/AUG/SEPT         | 117           | 21        | 1             | JULY/AUG/SEP          | T 209                     | 1,043                   | 555                                                |
| OCT/NOV/DEC           | 63            | 18        | 12            | OCT/NOV/DEC           | 173                       | 859                     | 561                                                |
| JAN/FEB/MAR           | 33            | 1         | 1             | JAN/FEB/MAR           | 139                       | 252                     | 90                                                 |
| APR/MAY/JUNE          | 15            | 0         | 0             | APR/MAY/JUNE          | 53                        | 0                       | 0                                                  |

## GOALS AND ACTUAL MEMBERS CUMULATIVE

| DROPPED CLUBS: 14 |       | 297 CLUBS OF 741 ADDED 1<br>OR MORE NEW MEMBERS | GENDER DISTRIBUTION                  |                 |  |
|-------------------|-------|-------------------------------------------------|--------------------------------------|-----------------|--|
|                   |       |                                                 | MALE                                 | 15,625 (76.72%) |  |
|                   |       |                                                 | FEMALE                               | 4,740 (23.27%)  |  |
| DROPPED MEMBERS   |       |                                                 | NON BINARY                           | 0 (0.00%)       |  |
| DECEASED          | 11    |                                                 | PREFER NOT TO ANSWER                 | 1 (0.00%)       |  |
| CLUB CANCELLED    | 258   |                                                 | TOTAL FAMILY UNIT MEMBERS            | s 11.087        |  |
| OTHER             | 937   | CLICK HERE FOR                                  | TOTAL TARMET OF THE MEMBERS          |                 |  |
| TOTAL             | 1,206 | CUMULATIVE MEMBERSHIP DATA                      | FAMILY MEMBERS PAYING HALF DUES 7,83 |                 |  |